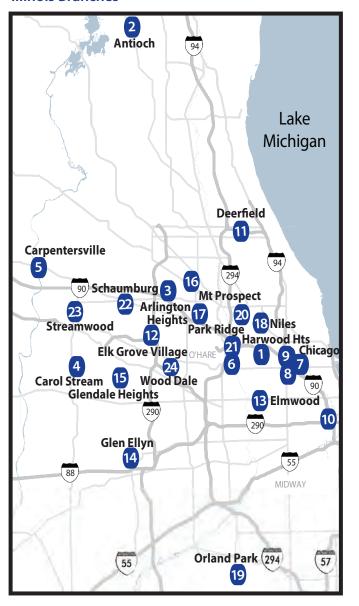

# Illinois Branches

PARKWAY BANK & TRUST COMPANY

**Corporate Headquarters** 4800 N. Harlem Avenue, Harwood Heights IL 60706

(708) 867-6600

14. GLEN ELLYN 22W555 Butterfield Rd

## 15. GLENDALE HEIGHTS 2250 Bloomingdale Rd

- **MOUNT PROSPECT** 16. North - 700 E. Rand Rd
- 17. South 1590 S. Elmhurst Rd

## **18.** NII FS

7601 N. Milwaukee Ave

#### 19. ORLAND PARK 14345 S. LaGrange Rd

**PARK RIDGE** 6. 4646 N. Cumberland Ave 20. North - 1001 N. Northwest Hwy

## 21. South - 608 W. Higgins Rd

# 22. SCHAUMBURG

## 1600 N. Roselle Rd 23. STREAMWOOD

## Route 59 & Schaumburg Rd 24. WOOD DALE

370 Georgetown Square **Shopping Center** 

## Illinois Branches