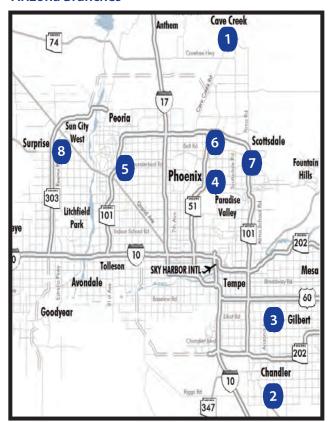

# **Arizona Branches**

CAVE CREEK

1. CORPORATE OFFICE

2. ANTIOCH

HARWOOD HEIGHTS

4800 N. Harlem Ave

650 W. Route 173

3. ARLINGTON HEIGHTS

4. CAROL STREAM

5. CARPENTERSVILLE

**CHICAGO** 

1408 W. Algonquin Rd

914 W. Army Trail Rd

Route 31 & Huntley Rd

4480 W. Lawrence Ave

8. 4106 N. Milwaukee Ave

9. 4858 N. Milwaukee Ave

40 N. Waukegan Rd

12. ELK GROVE VILLAGE

13. ELMWOOD PARK

951 Meacham Rd

2520 N. Harlem Ave

**10.** 39 N. Morgan St

11. DEERFIELD

6300 E. Cave Creek Rd

2. CHANDLER 920 E. Riggs Rd

1417 W. Elliot Rd

3. GILBERT

4. PARADISE VALLEY 11011 N. Tatum Blvd 5. PEORIA

7581 W. Thunderbird Rd

6. PHOENIX

4731 E. Union Hills Dr

#### 7. SCOTTSDALE 9336 E. Raintree Dr

8. SURPRISE

15413 W. Bell Rd

## **Arizona Branches**